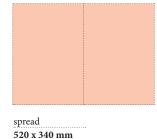

# Ad rates in inner pages

Eur 1217

1/2 of page 130 x 340 mm

1/2 of page 260 x 170 mm

1/3 of page 260 x 113 mm Eur 356

1/4 of page 116 x 151 mm