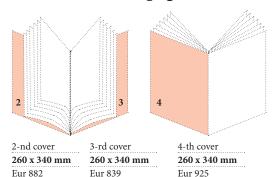

# Ad rates in inner pages

Eur 1217

1/2 of page 130 x 340 mm

1/2 of page 260 x 170 mm

1/3 of page 260 x 113 mm Eur 356

1/4 of page 116 x 151 mm